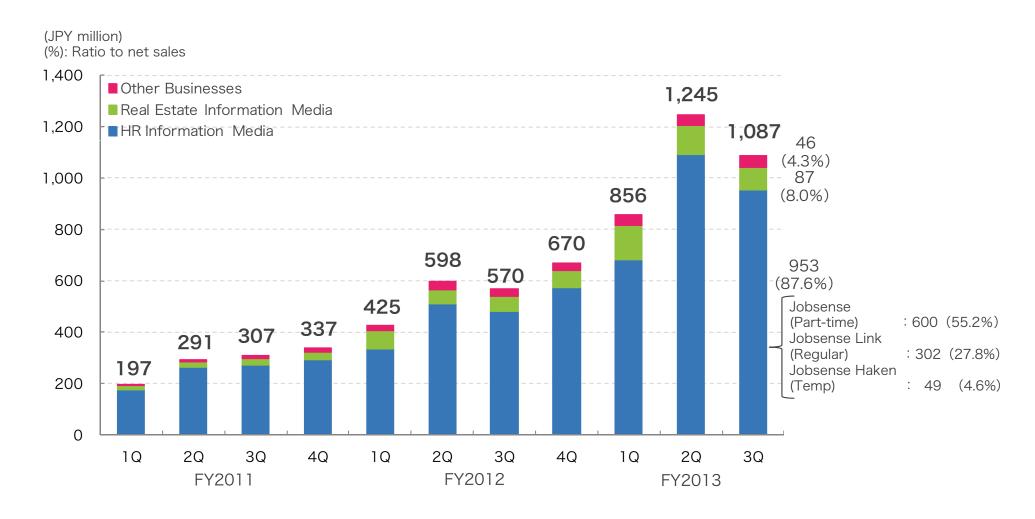

# Significant year-on-year increase in revenue and profit, progress nearly on target with plans.

(Thousands of JPY)

|                           | 3Q12    | 3Q13      | YoY     |
|---------------------------|---------|-----------|---------|
| Sales                     | 570,597 | 1,087,311 | +90.6%  |
| Sales Cost                | 59,237  | 94,583    | +59.7%  |
|                           | 10.4%   | 8.7%      | (1.7%)  |
| Gross Margin              | 511,359 | 992,728   | +94.1%  |
|                           | 89.6%   | 91.3%     | +1.7%   |
| SG&A Expenses             | 315,697 | 633,713   | +100.7% |
|                           | 55.3%   | 58.3%     | +3.0%   |
| Operating Income          | 195,661 | 359,014   | +83.5%  |
|                           | 34.3%   | 33.0%     | (1.3%)  |
| Ordinary Income           | 192,127 | 359,368   | +87.0%  |
|                           | 33.7%   | 33.1%     | (0.6%)  |
| Current Net Pretax Profit | 192,127 | 359,368   | +87.0%  |
|                           | 33.7%   | 33.1%     | (0.6%)  |
| Current net profit        | 98,923  | 203,218   | +105.4% |
|                           | 17.3%   | 18.7%     | +1.4%   |

Sales Cost: The amount of "monetary gifts" that we pay grows as our scale of business expands. (+ JPY 20 million) SG&A: Increases of advertising costs (+ JPY 160 million) resulting from web promotions and personnel expenses, etc. (+ JPY 86 million) due to business expansion.

3Q recruitment sales doubled year-on-year but declined compared to 2Q due to seasonal factors. Overall strong progress compared to plans.

Overcoming any minus impact of the changes to prices for major services, the number of corporate service customers continues to grow.

- We have begun sending notices and paperwork to existing corporate customers about changes to prices for service provision, and the process is progressing nearly according to plan.
- The number of listings achieved strong growth thanks to promotional efforts including approaching regions with low usage levels and promoting use among current corporate customers.