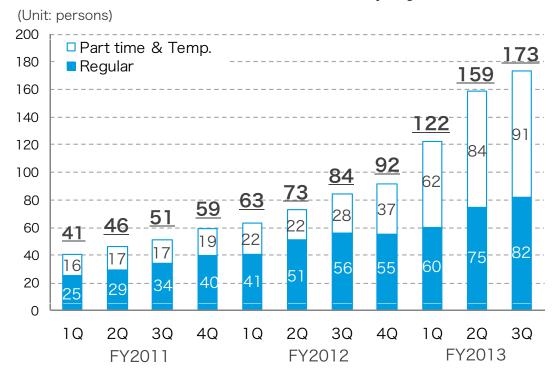

While continuing to practice efficient operations, we will hire new personnel in order to improve business development speed. During 3Q13, we hire 7 full-time employees and 7 new part-time and temporary staff to handle customer call support.

#### Trends in number of employees