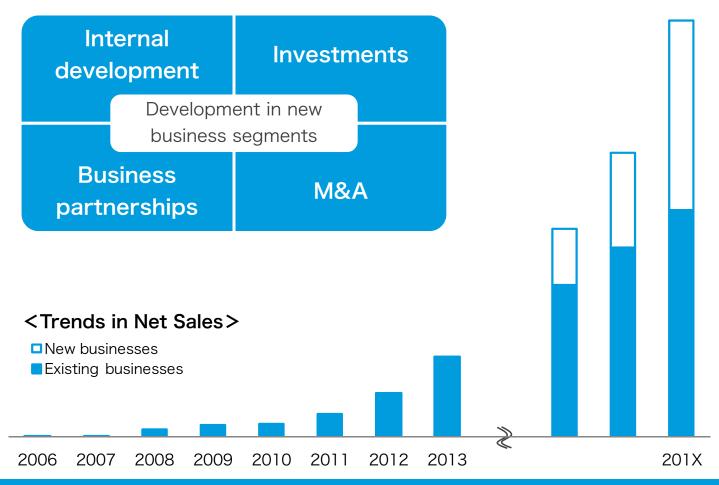

### Number of site users

- <Measures to improve ability to
  attract customers>
- Improve web marketing (SEO, web promotions, etc.)

Aggressive investment and partnership activities in addition to internal new business development efforts.

Aim for drastic medium to long-term growth through development of new business segments.

As our first investment venture, we invested 19.6 million yen in Aratana Inc., a company involved in e-commerce site production and management services.