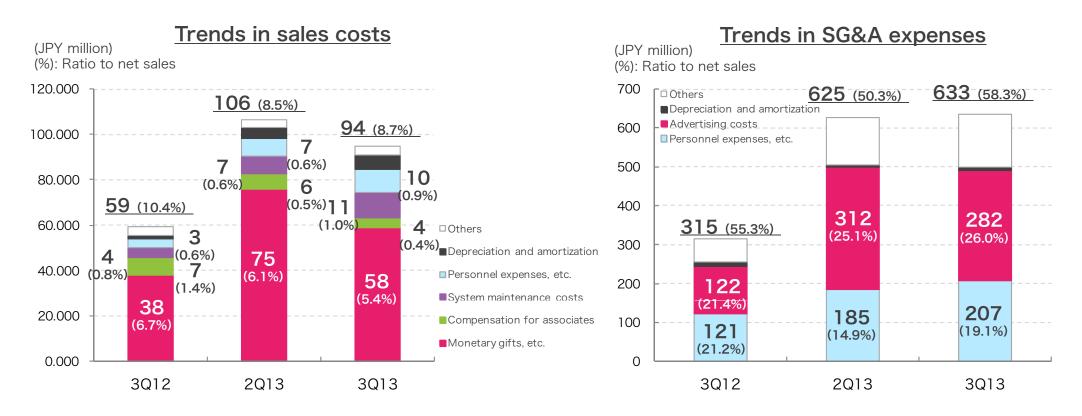

Sales Cost: The amount of "monetary gifts" that we pay grows as our scale of business expands. (+ JPY 62 million) SG&A: Increases of advertising costs (+ JPY 556 million) resulting from web promotions and personnel expenses, etc. (+ JPY 211 million) due to business expansion.

Sales Cost: The amount of "monetary gifts" that we pay grows as our scale of business expands. (+ JPY 20 million) SG&A: Increases of advertising costs (+ JPY 160 million) resulting from web promotions and personnel expenses, etc. (+ JPY 86 million) due to business expansion.

Number of monthly users: about 3,500,000

Monetary gifts (Sales costs) decreased compared to 2Q13 due to sales scope tie-ups. Personnel costs continue to increase due to the expansion of the scope of business. Advertising costs (SGA) declined slightly compared to 2Q13. We will continue aggressive web promotion based on a combination of user response analysis and consideration to profitability.