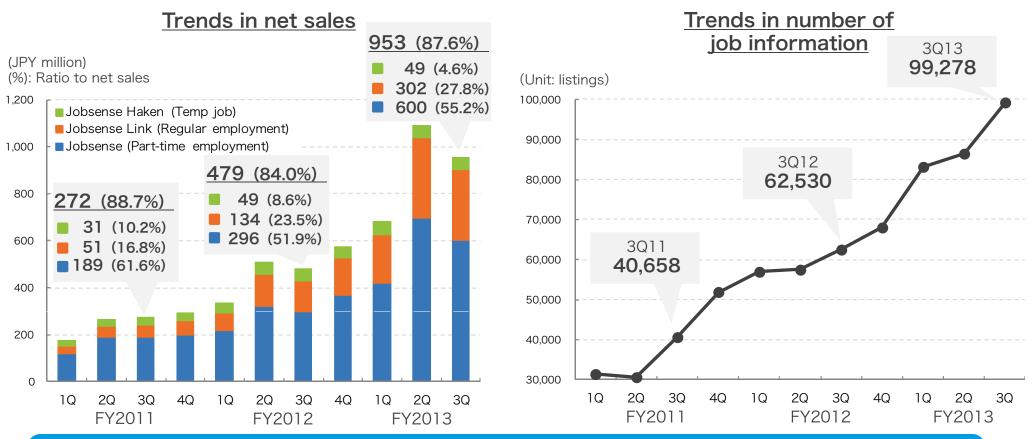

3Q recruitment sales doubled year-on-year but declined compared to 2Q due to seasonal factors. Overall strong progress compared to plans.

Overcoming any minus impact of the changes to prices for major services, the number of corporate service customers continues to grow.

- We have begun sending notices and paperwork to existing corporate customers about changes to prices for service provision, and the process is progressing nearly according to plan.
- The number of listings achieved strong growth thanks to promotional efforts including approaching regions with low usage levels and promoting use among current corporate customers.