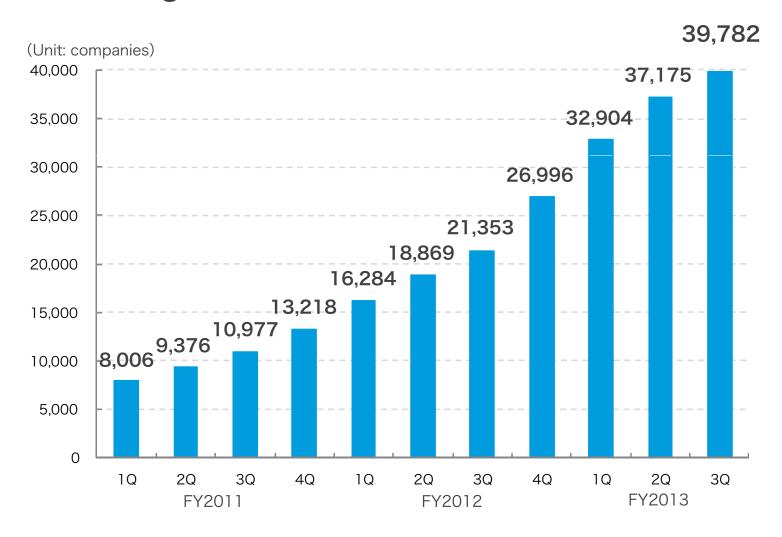

- Significant year-on-year increase in revenue and profit, progress nearly on target with corporate plan.
  - Net sales JPY 3,189 million (up 100.1% year-on-year)
  - Operating income JPY 1,289 million (up 69.2% year-on-year)
- Strong growth in corporate service customers with total number of corporate customers at 39,782 companies.
  - 18,429 more than end of 3Q12 and 2,607 more than end of 2Q13
  - Promotions include approaching regions with low usage levels and promoting use among current corporate customers.
- Changes in prices for service provisions are progressing according to plan.
  - For JOBSENSE (from June) and JOBSENSE Link (from April), new prices are being applied to new corporate customers and we have begun sending notices and paperwork to existing corporate customers about the change to be implemented beginning with 3Q.
- Using continual web promotions to improve ability to attract more customers.
  - During FY2013, mainly focusing on use of SEO and web promotions to improve ability to attract more customers and expand medium-term market share.
- Investment in Aratana inc. (announced on September 18)
  - Investment (19 million yen) in unlisted company as part of efforts to explore new segments to develop medium to long-term growth.

- We have begun sending notices and paperwork to existing corporate customers about changes to prices for service provision, and the process is progressing nearly according to plan.
- The number of listings achieved strong growth thanks to promotional efforts including approaching regions with low usage levels and promoting use among current corporate customers.