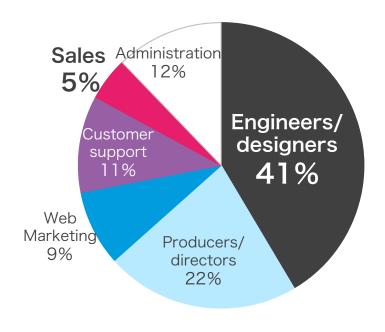

#### Breakdown of regular employees

(As of September. 2013)

3Q operating income increased 83.5% year on year, which was strong progress in comparison to planned figures. A decline in net sales resulting from seasonal factors combined with increased expenses related to web promotions and personnel hiring resulted in a decrease compared to 2Q13.