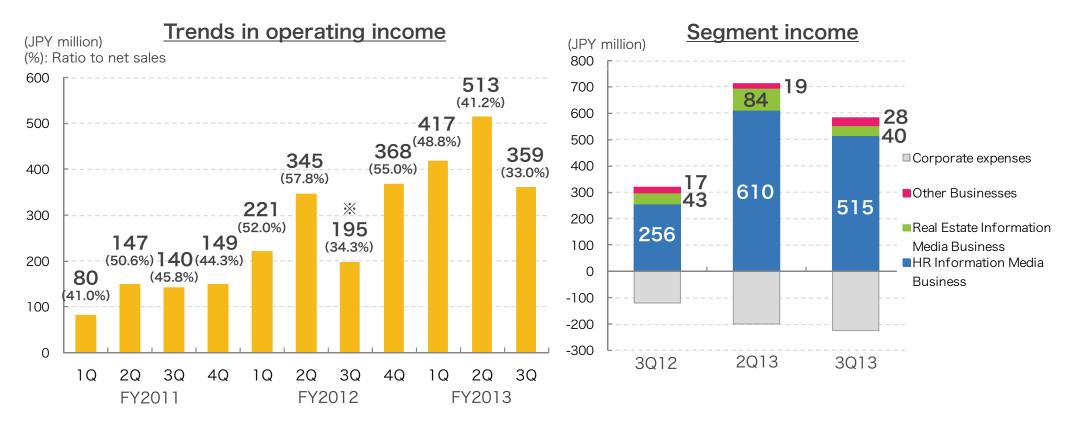

#### Breakdown of regular employees

(As of September. 2013)

3Q operating income increased 83.5% year on year, which was strong progress in comparison to planned figures. A decline in net sales resulting from seasonal factors combined with increased expenses related to web promotions and personnel hiring resulted in a decrease compared to 2Q13.

\* In 3Q12, one-time expenses occurred due to TV commercials.

Increases in costs were absorbed mainly by increases in net sales from the employment information media business, which greatly contributed to the year-on-year increase in operating income of 69.2%