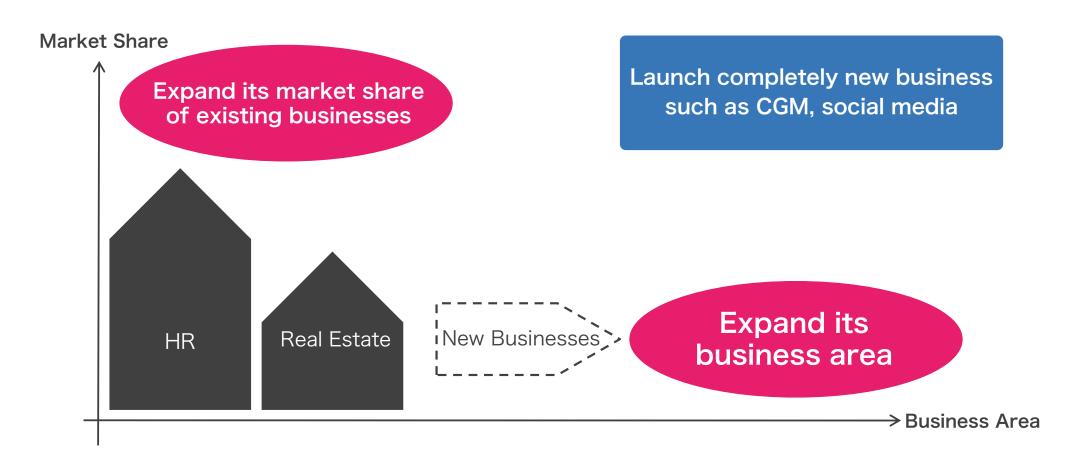

- 1 Growth Strategy
- 2 Initiatives of existing operated media
- 3 Development in new business segments
- 4 Initiatives for medium to long-term growth

- Expand its market share of existing businesses with Affiliate System
- Expand its business area with Affiliate System
- Launch completely new business

### Number of site users

- <Measures to improve ability to
  attract customers>
- Improve web marketing (SEO, web promotions, etc.)

Aggressive investment and partnership activities in addition to internal new business development efforts.