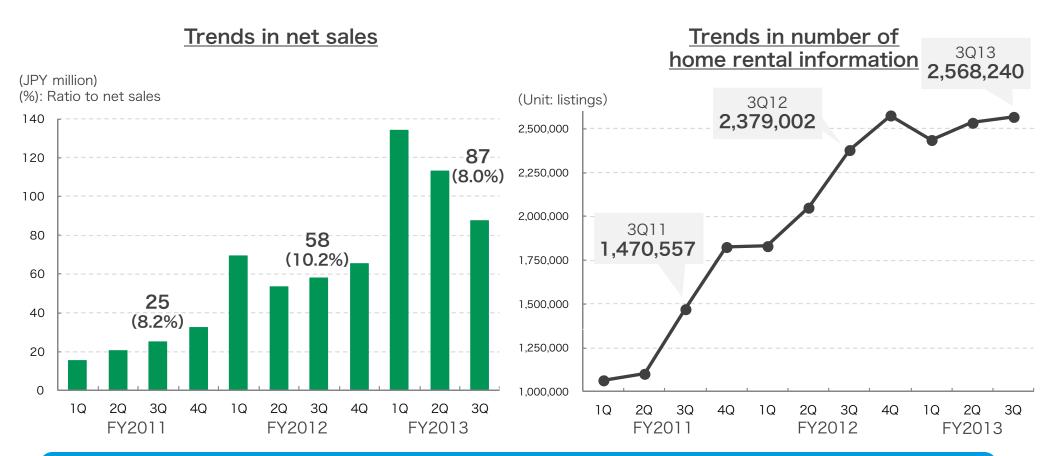

- We have begun sending notices and paperwork to existing corporate customers about changes to prices for service provision, and the process is progressing nearly according to plan.
- The number of listings achieved strong growth thanks to promotional efforts including approaching regions with low usage levels and promoting use among current corporate customers.

3Q sales did not reach corporate plan figures in part due to full-scale renewal of the smart phone website (complete Oct.1) taking longer than expected. We will focus on enhancing our systems and reinforcing fundamental measures in order to increase both the number of listings and inquiries.