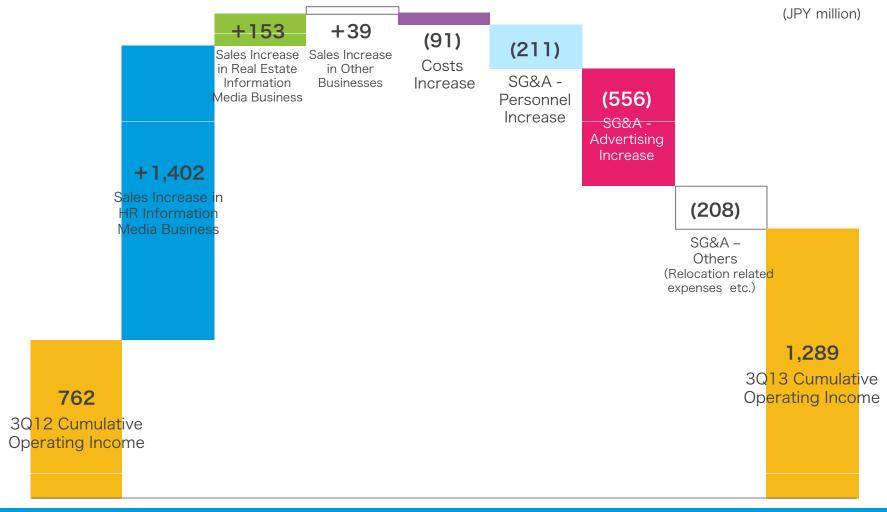

# Significant year-on-year increase in revenue and profit, progress nearly on target with plans.

(Thousands of JPY)

|                   | 3Q12      | 3Q13      | YoY     |
|-------------------|-----------|-----------|---------|
| Sales             | 1,593,837 | 3,189,223 | +100.1% |
| Sales Cost        | 181,242   | 272,524   | +50.4%  |
|                   | 11.4%     | 8.5%      | (2.8%)  |
| Gross Margin      | 1,412,595 | 2,916,698 | +106.5% |
|                   | 88.6%     | 91.5%     | +2.8%   |
| SG&A Expenses     | 650,104   | 1,626,767 | +150.2% |
|                   | 40.8%     | 51.0%     | +10.2%  |
| Operating Income  | 762,490   | 1,289,931 | +69.2%  |
|                   | 47.8%     | 40.4%     | (7.4%)  |
| Ordinary Income   | 759,061   | 1,291,129 | +70.1%  |
|                   | 47.6%     | 40.5%     | (7.1%)  |
| Net Pretax Profit | 759,061   | 1,287,329 | +69.6%  |
|                   | 47.6%     | 40.4%     | (7.3%)  |
| Net profit        | 408,180   | 724,072   | +77.4%  |
| 1101 91 0111      | 25.6%     | 22.7%     | (2.9%)  |

Sales Cost: The amount of "monetary gifts" that we pay grows as our scale of business expands. (+ JPY 62 million) SG&A: Increases of advertising costs (+ JPY 556 million) resulting from web promotions and personnel expenses, etc. (+ JPY 211 million) due to business expansion.